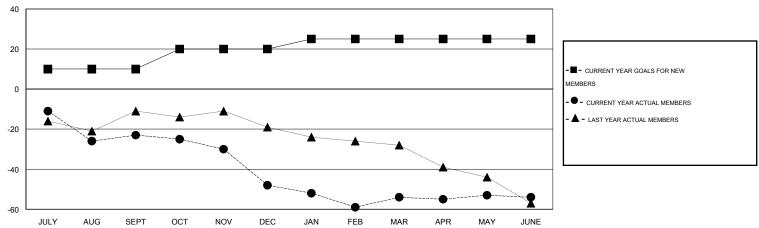

## GOALS AND ACTUAL MEMBERS CUMULATIVE

| DROPPED CLUBS: 1  DROPPED MEMBERS |         | 24 CLUBS OF 37 ADDED 1 OR MORE<br>NEW MEMBERS | GENDER DISTRIBUTION  MALE 816 (75.28%  FEMALE 268 (24.72% |           |
|-----------------------------------|---------|-----------------------------------------------|-----------------------------------------------------------|-----------|
| DECEASED CLUB CANCELLED           | 18<br>0 | CLICK HERE FOR HEALTH ASSESSMENT DATA         | FAMILY UNIT MEMBERS HEAD OF HOUSEHOLD                     | 153<br>76 |
| OTHER TOTAL                       | 103     |                                               | NON-HEAD OF HOUSEHOLD                                     | 77        |